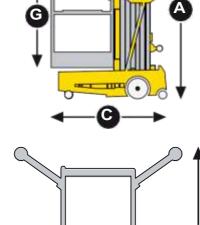

## **QUICK-UP** PUSH AROUND MANLIFTS

| TECHNICAL DATA               | QUICK-UP 7    | QUICK-UP 8    | QUICK-UP 9    | QUICK-UP 12   |
|------------------------------|---------------|---------------|---------------|---------------|
| Working height               | 6.7 m         | 8.1 m         | 9.5 m         | 12.3 m        |
| Platform height              | 4.7 m         | 6.1 m         | 7.5 m         | 10.3 m        |
| Lift capacity                | 159 kg        | 159 kg        | 159 kg        | 136 kg        |
| Platform size                | 0.68 x 0.66 m |
| C Length                     | 1.22 m        | 1.28 m        | 1.28 m        | 1.4 m         |
| Width                        | 0.8 m         | 0.8 m         | 0.8 m         | 0.8 m         |
| A Height - stowed            | 1.78 m        | 1.98 m        | 1.98 m        | 1.98 m        |
| Width - stabilised           | 1.55 m        | 1.55 m        | 1.55 m        | 2.06 m        |
| H Length - stabilised        | 1.75 m        | 1.75 m        | 1.75 m        | 2.26 m        |
| <b>D</b> x <b>B</b> Tilt bar | N/A           | N/A           | N/A           | N/A           |
| Energy (DC)                  | 12 V          | 12 V          | 12 V          | 12 V          |
| Weight (DC)                  | 357 kg        | 382 kg        | 402 kg        | 457 kg        |