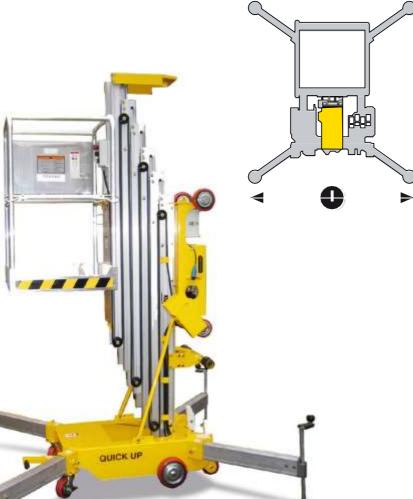

## STANDARD EQUIPMENT

- Easy to use thanks push button controls
- Emergency control
- Manual platform lowering valve
- Integrated forklift pockets
- Lifting eye
- Non marking wheels
- Harness attachment point
- Lights on control box to confirm stabilizers are set

## A wide range of machines to meet your every need

- Working heights from 7 to 12 m
- 2 available versions supplypower (AC) or batteries (DC)

## The Quick-Up will follow you on every project

- Easy to transport on a trailer or van
- Only one person is needed to install a Quick Up
- The light weight enables use on fragile grounds, tiles, carpeting...
- Quick up are extremely compact, they can access the tightest spaces, fit through standard doorways and can be transported in lifts